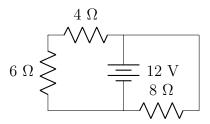

## Physics 104

Analyze the circuit below. Give the voltage across and the current through each circuit element listed in the box provided.

|   |              | Voltage | with high potential | Current | with current flowing   |
|---|--------------|---------|---------------------|---------|------------------------|
|   |              | across  | on which side?      | through | toward what direction? |
|   |              |         | (left, right,       |         | (left, right,          |
|   |              |         | top, bottom)        |         | up,down)               |
|   |              |         |                     |         |                        |
| 4 | $4 \ \Omega$ |         |                     |         |                        |
|   |              |         |                     |         |                        |
| 6 | $5 \ \Omega$ |         |                     |         |                        |