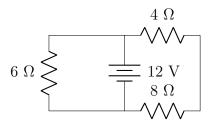

Analyze the circuit below. Give the voltage across and the current through each circuit element listed in the box provided.

|            | Voltage | with high potential | Current | with current flowing   |
|------------|---------|---------------------|---------|------------------------|
|            | across  | on which side?      | through | toward what direction? |
|            |         | (left, right,       |         | (left, right,          |
|            |         | top, bottom)        |         | up,down)               |
|            |         |                     |         |                        |
| $4 \Omega$ |         |                     |         |                        |
|            |         |                     |         |                        |
| $6 \Omega$ |         |                     |         |                        |