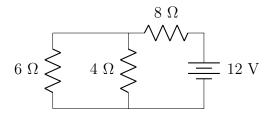

## Physics 104

Analyze the circuit below. Give the voltage across and the current through each circuit element listed in the box provided.

|            | Voltage | with high potential | Current | with current flowing   |
|------------|---------|---------------------|---------|------------------------|
|            | across  | on which side?      | through | toward what direction? |
|            |         | (left, right,       |         | (left, right,          |
|            |         | top, bottom)        |         | up,down)               |
|            |         |                     |         |                        |
| $4 \Omega$ |         |                     |         |                        |
|            |         |                     |         |                        |
| 6 Ω        |         |                     |         |                        |