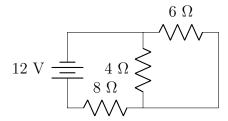

Analyze the circuit below. Give the voltage across and the current through each circuit element listed in the box provided.

|            | Voltage | with high potential        | Current | with current flowing      |
|------------|---------|----------------------------|---------|---------------------------|
|            | across  | on which side?             | through | toward what direction?    |
|            |         | (left, right,              |         | (left, right,             |
|            |         | (left, right, top, bottom) |         | (left, right,<br>up,down) |
|            |         |                            |         |                           |
| $4~\Omega$ |         |                            |         |                           |
|            |         |                            |         |                           |
| $6 \Omega$ |         |                            |         |                           |