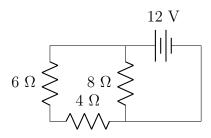

## Physics 104

Analyze the circuit below. Give the voltage across and the current through each circuit element listed in the box provided.

|   |   | Voltage | with high potential | Current | with current flowing   |
|---|---|---------|---------------------|---------|------------------------|
|   |   | across  | on which side?      | through | toward what direction? |
|   |   |         | (left, right,       |         | (left, right,          |
|   |   |         | top, bottom)        |         | up,down)               |
|   |   |         |                     |         |                        |
| 4 | Ω |         |                     |         |                        |
|   |   |         |                     |         |                        |
| 6 | Ω |         |                     |         |                        |