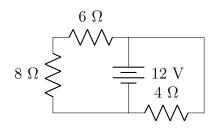

Analyze the circuit below. Give the voltage across and the current through each circuit element listed in the box provided.

|            | Voltage | with high potential | Current | with current flowing   |
|------------|---------|---------------------|---------|------------------------|
|            | across  | on which side?      | through | toward what direction? |
|            |         | (left, right,       |         | (left, right,          |
|            |         | top, bottom)        |         | up,down)               |
|            |         |                     |         |                        |
| $4 \Omega$ |         |                     |         |                        |
|            |         |                     |         |                        |
| $6 \Omega$ |         |                     |         |                        |